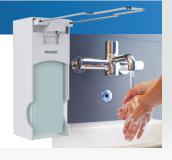

#### Soap Dispensers

Hand washing dispenser systems for commercial and healthcare use. Manual or non-touch sensor activated dispensers for liquid soaps, gels and disinfectant handwashes.