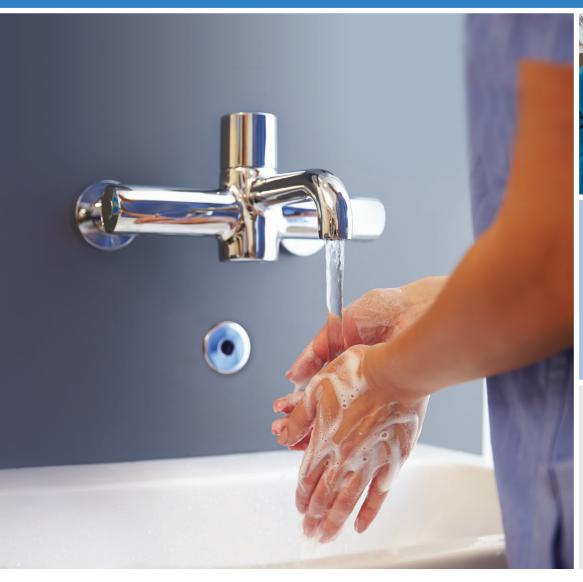

#### **Medical Taps**

Extended lever bathroom and kitchen sink taps, medical & dental taps suitable for dental surgeries, hospitals, healthcare use, labs, decontamination areas, disabled use & special needs.