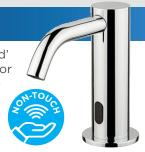

#### **Sensor Taps**

High tech 'non touch activated' infrared sensor taps suitable for domestic and commercial use offering reliable and hygienic water saving solutions.