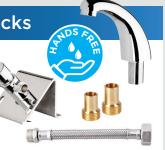

#### **Knee and Foot Packs**

Foot & knee operated taps and valves which can be combined with any spout or separate outlet for hygienic 'hands free' water supply.